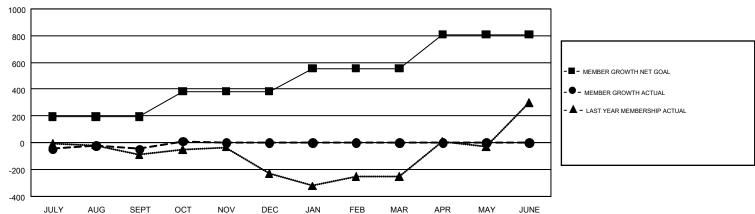

## GOALS AND ACTUAL MEMBERS CUMULATIVE

|                             |     | 95 CLUBS OF 329 ADDED 1 OR MORE | GENDER DISTRIBUTION             |                |       |
|-----------------------------|-----|---------------------------------|---------------------------------|----------------|-------|
| DROPPED CLUBS: 4            |     | NEW MEMBERS                     | MALE 4,009 (47.55%)             |                |       |
|                             |     |                                 | FEMALE                          | 4,423 (52.45%) |       |
| DROPPED MEMBERS             |     |                                 |                                 |                |       |
| DECEASED                    | 22  | CLICK HERE FOR CUMULATIVE       | TOTAL FAMILY UNIT MEMBERS       |                | 2,537 |
| CLUB CANCELLED 68 OTHER 258 |     | MEMBERSHIP DATA                 | FAMILY MEMBERS PAYING HALF DUES |                | 4 440 |
|                             |     |                                 |                                 |                | 1,442 |
| TOTAL                       | 348 |                                 |                                 |                |       |

## GMT Constitutional Area 3, Group E

GMT: OPEN

REPORT DOES NOT INCLUDE CLUBS IN UNDISTRICTED AREAS.

| Clubs         |               |             |               | Members               |                           |                         |                                                    |  |
|---------------|---------------|-------------|---------------|-----------------------|---------------------------|-------------------------|----------------------------------------------------|--|
|               | RESULTS FO    | R 2019-2020 |               | RESULTS FOR 2019-2020 |                           |                         |                                                    |  |
| QUARTER       | NEW CLUB GOAL | NEW CLUBS   | DROPPED CLUBS | QUARTER               | MEMBER GROWTH NET<br>GOAL | MEMBER GROWTH<br>ACTUAL | DROPPED<br>MEMBERS ACTUAL<br>(including transfers) |  |
| JULY/AUG/SEPT | 5             | 2           | 4             | JULY/AUG/SEPT         | 196                       | 307                     | 304                                                |  |
| OCT/NOV/DEC   | 4             | 2           | 0             | OCT/NOV/DEC           | 188                       | 114                     | 44                                                 |  |
| JAN/FEB/MAR   | 5             | 0           | 0             | JAN/FEB/MAR           | 172                       | 0                       | 0                                                  |  |
| APR/MAY/JUNE  | 4             | 0           | 0             | APR/MAY/JUNE          | 252                       | 0                       | 0                                                  |  |