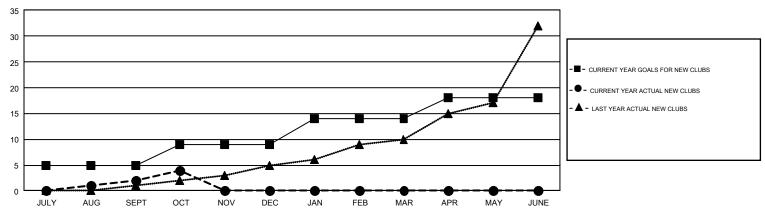

## GOALS AND ACTUAL NEW CLUBS CUMULATIVE

## GMT Constitutional Area 3, Group E

GMT: OPEN

REPORT DOES NOT INCLUDE CLUBS IN UNDISTRICTED AREAS.

| Clubs         |               |             |               | Members               |                           |                         |                                                    |  |
|---------------|---------------|-------------|---------------|-----------------------|---------------------------|-------------------------|----------------------------------------------------|--|
|               | RESULTS FO    | R 2019-2020 |               | RESULTS FOR 2019-2020 |                           |                         |                                                    |  |
| QUARTER       | NEW CLUB GOAL | NEW CLUBS   | DROPPED CLUBS | QUARTER               | MEMBER GROWTH NET<br>GOAL | MEMBER GROWTH<br>ACTUAL | DROPPED<br>MEMBERS ACTUAL<br>(including transfers) |  |
| JULY/AUG/SEPT | 5             | 2           | 4             | JULY/AUG/SEPT         | 196                       | 307                     | 304                                                |  |
| OCT/NOV/DEC   | 4             | 2           | 0             | OCT/NOV/DEC           | 188                       | 114                     | 44                                                 |  |
| JAN/FEB/MAR   | 5             | 0           | 0             | JAN/FEB/MAR           | 172                       | 0                       | 0                                                  |  |
| APR/MAY/JUNE  | 4             | 0           | 0             | APR/MAY/JUNE          | 252                       | 0                       | 0                                                  |  |